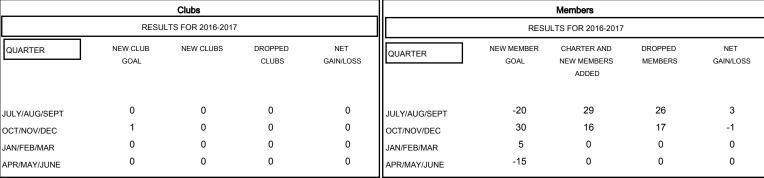

## MONTHLY MEMBERSHIP PROGRESS REPORT

### District 17 A

Results as of: 10/31/2016

# GMT: OPEN LOCATION KANSAS GMT CA 1



### GOALS AND ACTUAL NEW CLUBS CUMULATIVE



#### GOALS AND ACTUAL MEMBERS CUMULATIVE



| -■-  | CURRENT YEAR GOALS FOR NEW |
|------|----------------------------|
| MEMA | EDS                        |

- CURRENT YEAR ACTUAL MEMBERS

- ▲ - LAST YEAR ACTUAL MEMBERS

| DROPPED CLUBS: 0 |    |
|------------------|----|
| DROPPED MEMBERS  |    |
| DECEASED         | 5  |
| CLUB CANCELLED   | 0  |
| OTHER            | 38 |
| TOTAL            | 43 |

| 21 CLUBS OF 84 ADDED 1 OR MORE<br>NEW MEMBERS | GENDER DISTRIBU<br>MALE<br>FEMALE     | TION<br>1,324 (71.53%)<br>527 (28.47%) |            |
|-----------------------------------------------|---------------------------------------|----------------------------------------|------------|
| CLICK HERE FOR HEALTH ASSESSMENT DATA         | FAMILY UNI