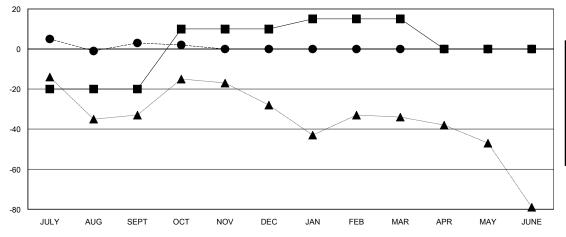

#### GOALS AND ACTUAL MEMBERS CUMULATIVE

| -■-  | CURRENT YEAR GOALS FOR NEW |
|------|----------------------------|
| MEMA | EDS                        |

- CURRENT YEAR ACTUAL MEMBERS

- ▲ - LAST YEAR ACTUAL MEMBERS